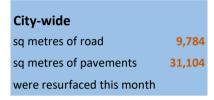

# Sheffield Streets Ahead Highways Maintenance

C

# Area Highway Representative Monthly Monitoring Report

September 2022

Local Area Committee -

North East LAC (Burngreave, Firth Park, Shiregreen & Brightside, Southey)

**AHR Contact** -

Monir Ahmed 07708 480 246 monir.ahmed@amey.co.uk



# **Customer Experience Team**

1169 total enquiries648 related to street cleaning55% of the total no of calls in your area



## **Resurfacing schemes**







# **Network Priority Incidents reported**

- **1,161** Total number of incidents responded to in month for your area.
  - The incidents were:
  - 757 High priority (2 business days and under)
  - 404 Low priority (typically 28 day response)

# **Street Lighting and Signage**



| City-wide We look after                                             | 70,458           | street lighting columr | ns & signs |
|---------------------------------------------------------------------|------------------|------------------------|------------|
|                                                                     |                  |                        |            |
| We achieved an average repair tir                                   | me of            | 1.8                    | days       |
|